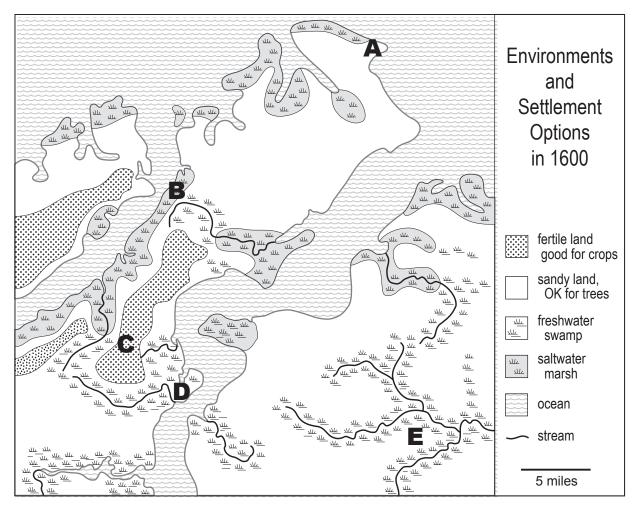

## Conditions and Connections for a Colonial Settlement

- 1. Which location has the <u>best conditions</u> for a settlement in 1600? Circle: A B C D E Then, briefly explain why you think that <u>site</u> would be good.
- 2. Which location has the <u>worst conditions</u> for a settlement in 1600? Circle: A B C D E Then, briefly explain why you think that <u>site</u> would be bad.
- 3. Which location has the <u>best connections</u> for a settlement in 1600? Circle: A B C D E Then, briefly explain why you think that <u>situation</u> would be good.
- **4**. Which location has the <u>worst connections</u> for a settlement in 1600? Circle: A B C D E Then, briefly explain why you think that <u>situation</u> would be bad.
- **5**. Put the ideas of conditions and connections together. Write a speech or design a poster to recommend <u>one</u> location for a settlement in 1600, and explain why that place is best.